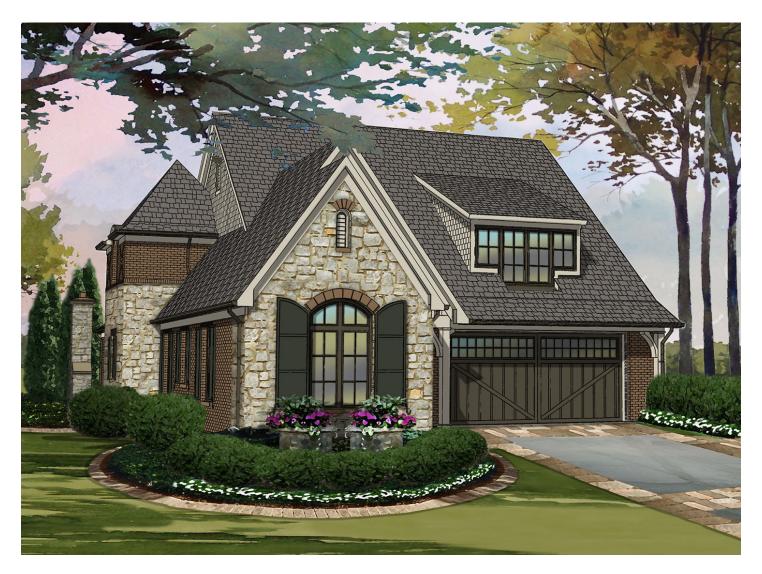

2,771 SF | 3-5 BED | 3 BATH | 2 STORY | 2 CAR Options Available.

# THE HIGHLANDS NEIGHBORHOOD

Alternate Elevations:

# Violet Hill

MAIN & UPPER LEVEL FLOOR PLANS

Make your home, your own.

| MAIN LEVEL       | 2,215 SF |
|------------------|----------|
| UPPER LEVEL      | 556 SF   |
| TOTAL            | 2,771 SF |
| GARAGE           | 568 SF   |
| BONUS (optional) | 565 SF   |