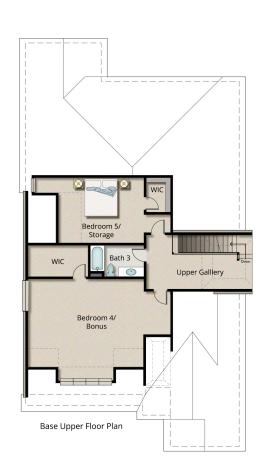

2,771 SF | 3-5 BED | 3 BATH | 2 STORY | 2 CAR Options Available.

# Violet Hill

MAIN & UPPER LEVEL FLOOR PLANS

Make your home, your own.

| MAIN LEVEL       | 2,215 SF |
|------------------|----------|
| UPPER LEVEL      | 556 SF   |
| TOTAL            | 2,771 SF |
| GARAGE           | 568 SF   |
| BONUS (optional) | 565 SF   |