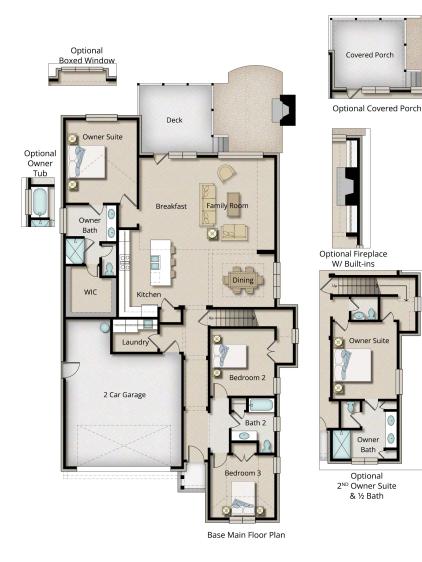

2,771 SF | 3-5 BED | 3 BATH | 2 STORY | 2 CAR Options Available.

# Violet Hill

MAIN & UPPER LEVEL FLOOR PLANS

Make your home, your own.

| MAIN LEVEL       | 2,215 SF |
|------------------|----------|
| UPPER LEVEL      | 556 SF   |
| TOTAL            | 2,771 SF |
| GARAGE           | 568 SF   |
| BONUS (optional) | 565 SF   |